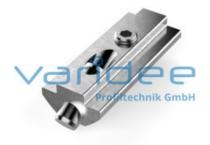

## Pin element 8, galvanized

Reference: VE-8

Consists of: Base body, St, galvanized Threaded pin DIN 916-M6x12, St, galvanized Cylinder pin DIN 7979-6x16, St, hardened m = 36.0 g

The pin element 8 serves to secure connections in a form-fitting manner. The load capacity of the connection against displacement increases to max. 3000 N per element. It can be optimally used for securing struts with high dynamic loads. The use of pin elements should already be taken into account when setting up the basic structure, as the component cannot be subsequently swiveled into the profile groove. An M6x12 AF3 grub screw is included to secure the position. The transverse hole for the locking pin is surface-hardened and it is recommended to drill the pinning hole with a twist drill D = 5.9 mm.