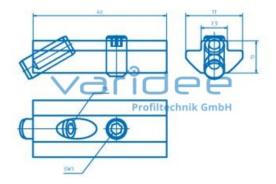

## Pin element 8, galvanized

Reference: VE-8

Consists of: Base body, St, galvanized Threaded pin DIN 916-M6x12, St, galvanized Cylinder pin DIN 7979-6x16, St, hardened m = 36.0 g

The pin element 8 serves to secure connections in a form-fitting manner. The load capacity of the connection against displacement increases to max. 3000 N per element. It can be optimally used for securing struts with high dynamic loads. The use of pin elements should already be taken into account when setting up the basic structure, as the component cannot be subsequently swiveled into the profile groove. An M6x12 AF3 grub screw is included to secure the position. The transverse hole for the locking pin is surface-hardened and it is recommended to drill the pinning hole with a twist drill D = 5.9 mm.