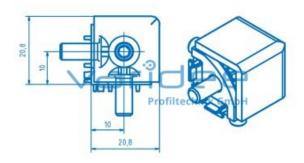

## Corner fastening set 5 20x20x20

Reference: V20x20x20-SZ

Consists of: Corner bracket 20x20x20, GD-Zn, galvanized Cap 20x20x20 corner shape, PA-GF, black 3 Button-head screws M5x12, St, galvanized m = 22.0 g

Corner fastening sets 5 allow screwing connections of up to three profiles for corner connections. They are especially well-suited for display cases, cover hoods and light constructions. For connecting an M5x12 thread is required on each connected profile. A matching cover cap is included.