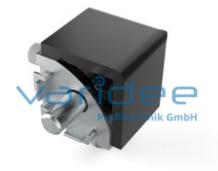

## Corner fastening set 5 20x20x20

Reference: V20x20x20-SZ

Consists of: Corner bracket 20x20x20, GD-Zn, galvanized Cap 20x20x20 corner shape, PA-GF, black 3 Button-head screws M5x12, St, galvanized m = 22.0 g

Corner fastening sets 5 allow screwing connections of up to three profiles for corner connections. They are especially well-suited for display cases, cover hoods and light constructions. For connecting an M5x12 thread is required on each connected profile. A matching cover cap is included.