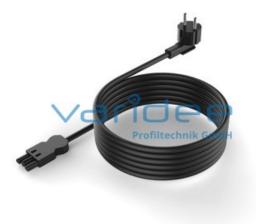

## **DATA SHEET**

Connecting cable 3m for multi-socket power strip / light socket-earthed plug

Reference: ASL-BSCH-SSL

Technical data: Total length: 3m Type: GST18I3, 3-pole; 250V / 16A Cable: H05V2V2-F 3G1,5 Protection class: IP20 Color: black m = 384.5 g

The connection cable can be used to establish the power supply to a socket outlet with protective contact. The connection cable has a SchuKo plug on one end and a GST18/3 socket on the other end. The socket can espacially be used to supply system sockets or SystemLED lamps. The GST18 standard offers the advantage of a VDE compliant plug connection. Time-consuming wiring of the supply line is no longer necessary and terminal devices can be connected quickly and safely.