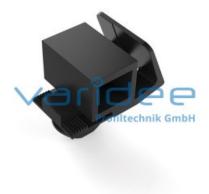

## Uni multiblock 8 PA, black

Reference: UKB8

Gap dimension = 5.0 mm (circumferential) Consists of: Base body and notch Material: PA-GF Color: black m = 9.0 g

The uni terminal blocks are used for simple installation of light surface elements. The terminal block can be installed and locked into existing constructions using the insert-rotate-principle at a later time. The surface element is mounted using an attachment clip. Different position of the stop surfaces enable variable installation options.