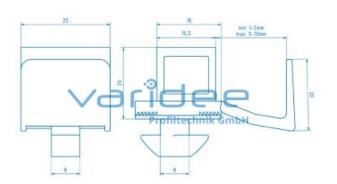

## Uni multiblock 8 PA, black

Reference: UKB8

Gap dimension = 5.0 mm (circumferential) Consists of: Base body and notch Material: PA-GF Color: black m = 9.0 g

The uni terminal blocks are used for simple installation of light surface elements. The terminal block can be installed and locked into existing constructions using the insert-rotate-principle at a later time. The surface element is mounted using an attachment clip. Different position of the stop surfaces enable variable installation options.