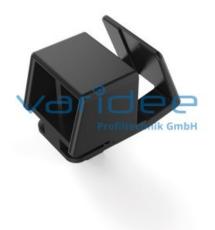

## Uni multiblock 6 PA, black

Reference: UKB6

Gap dimension = 5.0 mm (circumferential) Consists of: Base body and notch Material: PA-GF Color: black m = 7.0 g

The uni terminal blocks are used for simple installation of light surface elements. The terminal block can be installed and locked into existing constructions using the insert-rotate-principle at a later time. The surface element is mounted using an attachment clip. Different position of the stop surfaces enable variable installation options.