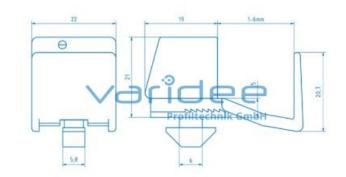

## Uni multiblock 6 PA, black

Reference: UKB6

Gap dimension = 5.0 mm (circumferential) Consists of: Base body and notch Material: PA-GF Color: black m = 7.0 g

The uni terminal blocks are used for simple installation of light surface elements. The terminal block can be installed and locked into existing constructions using the insert-rotate-principle at a later time. The surface element is mounted using an attachment clip. Different position of the stop surfaces enable variable installation options.