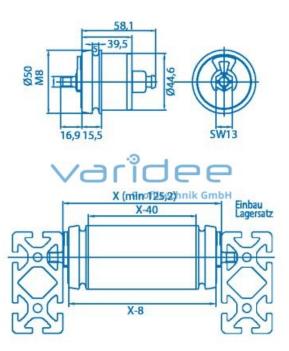

Bearing set for transport castor TR50 for solving transport tasks. The bearing sets have springloaded fastening spigots and can be retrofitted into existing constructions. The axial position of the castor is fixed using two mounting pieces.

The bearing sets are pressed onto a tube D50 Al. A pillar drilling machine is suitable for pressing, the bearing journal should not strained during pressing.

Industriestraße 31 91171 Greding www.varidee.de info@varidee.de Telefon: +49 84 63 603 63-0 Fax: +49 84 63 603 63-11