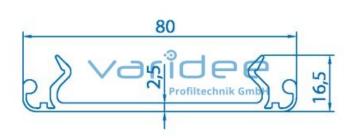

## **DATA SHEET**

Support profile 80 without groove (cut)

Reference: TP-80-Z

Material: Aluminum, EN AW 6063 T66

Surface: anodized, A6, C0

Telefon: +49 84 63 603 63-0

Fax: +49 84 63 603 63-11

Color: natural color

 $A = 2.73 \text{ cm}^2$ 

Cut max.: 3000 mm Saw Cut Type B m = 0.74 kg/m

With support profiles modular ducts can be produced. Therefore support profiles are the base of the duct system. The profiles are mounted by swiveling the wall profiles into the support profiles. In addition the assembled ducts can be secured by self tapping screws St 4,2x9,5. The use of self tapping screws ensures an electrically conductive connection.