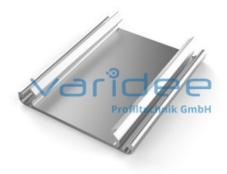

## **DATA SHEET**

Support profile 80 without groove (cut)

Reference: TP-80-Z

Material: Aluminum, EN AW 6063 T66

Surface: anodized, A6, C0

Telefon: +49 84 63 603 63-0

Fax: +49 84 63 603 63-11

Color: natural color

 $A = 2.73 \text{ cm}^2$ 

Cut max.: 3000 mm Saw Cut Type B m = 0.74 kg/m

With support profiles modular ducts can be produced. Therefore support profiles are the base of the duct system. The profiles are mounted by swiveling the wall profiles into the support profiles. In addition the assembled ducts can be secured by self tapping screws St 4,2x9,5. The use of self tapping screws ensures an electrically conductive connection.