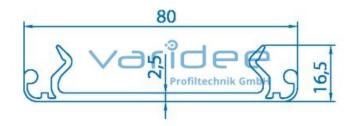

## Support profile 80 without groove (3 meters)

Reference: TP-80-S3

Material: Aluminum, EN AW 6063 T66 Surface: anodized, A6, C0 Color: natural color  $A = 2.73 \text{ cm}^2$ Length: 3000 mm m = 0.74 kg/m