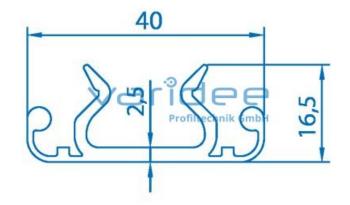

## **DATA SHEET**

Support profile 40 without groove (cut)

Reference: TP-40-Z

Material: Aluminum, EN AW 6063 T66 Surface: anodized, A6, C0 Color: natural color  $A = 1.74 \text{ cm}^2$ Cut max.: 3000 mm Saw Cut Type B m = 0.47 kg/m