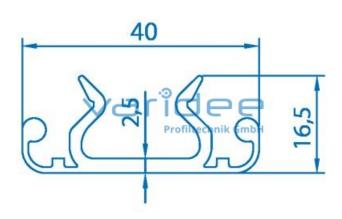

## **DATA SHEET**

Support profile 40 without groove (3 meters)

Reference: TP-40-S3

Material: Aluminum, EN AW 6063 T66

Surface: anodized, A6, C0

Telefon: +49 84 63 603 63-0

Fax: +49 84 63 603 63-11

Color: natural color

 $A = 1.74 \text{ cm}^2$ 

Length: 3000 mm m = 0.47 kg/m

With support profiles modular ducts can be produced. Therefore support profiles are the base of the duct system. The profiles are mounted by swiveling the wall profiles into the support profiles. In addition the assembled ducts can be secured by self tapping screws St 4,2x9,5. The use of self tapping screws ensures an electrically conductive connection.