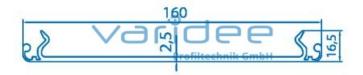

## Support profile 160 without groove (cut)

Reference: TP-160-Z

Material: Aluminum, EN AW 6063 T66 Surface: anodized, A6, C0 Color: natural color  $A = 4.73 \text{ cm}^2$ Cut max.: 3000 mm Saw Cut Type C m = 1.27 kg/m