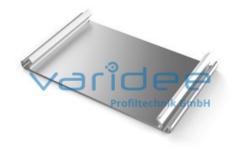

## Support profile 160 without groove (cut)

Reference: TP-160-Z

Material: Aluminum, EN AW 6063 T66 Surface: anodized, A6, C0 Color: natural color  $A = 4.73 \text{ cm}^2$ Cut max.: 3000 mm Saw Cut Type C m = 1.27 kg/m

With support profiles modular ducts can be produced. Therefore support profiles are the base of the duct system. The profiles are mounted by swiveling the wall profiles into the support profiles. In addition the assembled ducts can be secured by self tapping screws St 4,2x9,5. The use of self tapping screws ensures an electrically conductive connection.