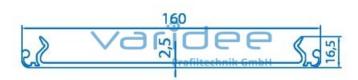

## **DATA SHEET**

Support profile 160 without groove (3 meters)

Reference: TP-160-S3

Material: Aluminum, EN AW 6063 T66

Surface: anodized, A6, C0

Telefon: +49 84 63 603 63-0

Fax: +49 84 63 603 63-11

Color: natural color

 $A = 4.73 \text{ cm}^2$ 

Length: 3000 mmm = 1.27 kg/m

With support profiles modular ducts can be produced. Therefore support profiles are the base of the duct system. The profiles are mounted by swiveling the wall profiles into the support profiles. In addition the assembled ducts can be secured by self tapping screws St 4,2x9,5. The use of self tapping screws ensures an electrically conductive connection.