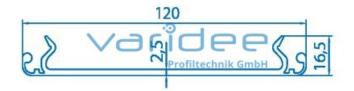

## Support profile 120 without groove (cut)

Reference: TP-120-Z

Material: Aluminum, EN AW 6063 T66 Surface: anodized, A6, C0 Color: natural color  $A = 3.73 \text{ cm}^2$ Cut max.: 3000 mm Saw Cut Type C m = 1.01 kg/m