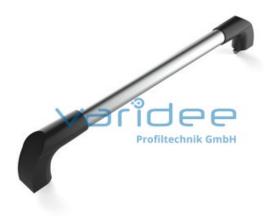

## **DATA SHEET**

System handle 8 Al - 500

Reference: SYG-8-500

Hole spacing: 500.0 mm Total length: 540.8 mm

Consists of:

2 End pieces for system handle

2 Caps for system handle

Telefon: +49 84 63 603 63-0

Fax: +49 84 63 603 63-11

2 T-Slot nuts 8 St M8, galvanized

2 Button-head screws M8x20, galvanized Handle bar AI, anodized, d = 30.0 mm (L =

370.0 mm) m = 205.0 g

The system handle 8 Al is a modular handle that can be individually adjusted in length. The anodized handle bar Al - D30 visually matches the established aluminum modular system. The handle can be screwed on from the front using T-slot nuts and screws as well as from the rear using an insert nut M8. Individual components or preassembled kits in various lengths can be ordered.