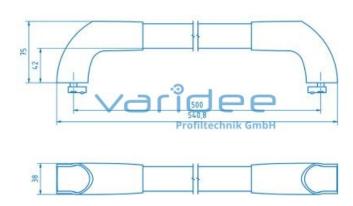

## **DATA SHEET**

System handle 8 Al - 500

Reference: SYG-8-500

Hole spacing: 500.0 mm Total length: 540.8 mm

Consists of:

2 End pieces for system handle

2 Caps for system handle

Telefon: +49 84 63 603 63-0

Fax: +49 84 63 603 63-11

2 T-Slot nuts 8 St M8, galvanized

2 Button-head screws M8x20, galvanized Handle bar AI, anodized, d = 30.0 mm (L =

370.0 mm) m = 205.0 g

The system handle 8 Al is a modular handle that can be individually adjusted in length. The anodized handle bar Al - D30 visually matches the established aluminum modular system. The handle can be screwed on from the front using T-slot nuts and screws as well as from the rear using an insert nut M8. Individual components or preassembled kits in various lengths can be ordered.