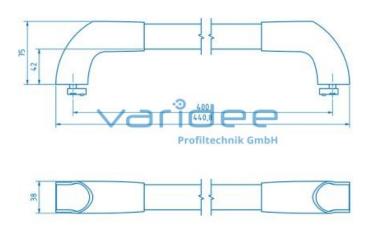

## **DATA SHEET**

System handle 8 Al - 400

Reference: SYG-8-400

Hole spacing: 400.0 mm Total length: 440.8 mm

Consists of:

2 End pieces for system handle

2 Caps for system handle

2 T-Slot nuts 8 St M8, galvanized

2 Button-head screws M8x20, galvanized Handle bar Al, anodized, d = 30.0 mm (L =

270.0 mm)

m = 179.0 q

The system handle 8 Al is a modular handle that can be individually adjusted in length. The anodized handle bar AI - D30 visually matches the established aluminum modular system. The handle can be screwed on from the front using T-slot nuts and screws as well as from the rear using an insert nut M8. Individual components or preassembled kits in various lengths can be ordered.