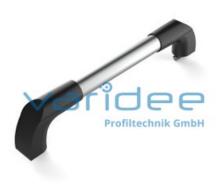

## **DATA SHEET**

System handle 8 Al - 400

Reference: SYG-8-400

Hole spacing: 400.0 mm Total length: 440.8 mm

Consists of:

2 End pieces for system handle

2 Caps for system handle

2 T-Slot nuts 8 St M8, galvanized

2 Button-head screws M8x20, galvanized Handle bar Al, anodized, d = 30.0 mm (L =

270.0 mm)

m = 179.0 q

The system handle 8 Al is a modular handle that can be individually adjusted in length. The anodized handle bar AI - D30 visually matches the established aluminum modular system. The handle can be screwed on from the front using T-slot nuts and screws as well as from the rear using an insert nut M8. Individual components or preassembled kits in various lengths can be ordered.