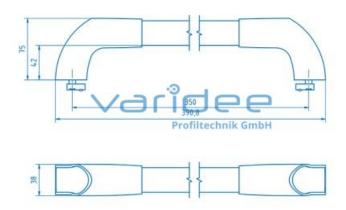

## **DATA SHEET**

System handle 8 AI - 350

Reference: SYG-8-350

Hole spacing: 350.0 mm Total length: 390.8 mm

Consists of:

2 End pieces for system handle

2 Caps for system handle

Telefon: +49 84 63 603 63-0

Fax: +49 84 63 603 63-11

2 T-Slot nuts 8 St M8, galvanized

2 Button-head screws M8x20, galvanized Handle bar AI, anodized, d = 30.0 mm (L =

220.0 mm) m = 166.0 g

The system handle 8 Al is a modular handle that can be individually adjusted in length. The anodized handle bar Al - D30 visually matches the established aluminum modular system. The handle can be screwed on from the front using T-slot nuts and screws as well as from the rear using an insert nut M8. Individual components or preassembled kits in various lengths can be ordered.