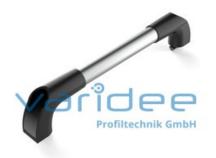

## **DATA SHEET**

System handle 8 AI - 350

Reference: SYG-8-350

Hole spacing: 350.0 mm Total length: 390.8 mm

Consists of:

2 End pieces for system handle

2 Caps for system handle

Telefon: +49 84 63 603 63-0

Fax: +49 84 63 603 63-11

2 T-Slot nuts 8 St M8, galvanized

2 Button-head screws M8x20, galvanized Handle bar AI, anodized, d = 30.0 mm (L =

220.0 mm) m = 166.0 g

The system handle 8 Al is a modular handle that can be individually adjusted in length. The anodized handle bar Al - D30 visually matches the established aluminum modular system. The handle can be screwed on from the front using T-slot nuts and screws as well as from the rear using an insert nut M8. Individual components or preassembled kits in various lengths can be ordered.