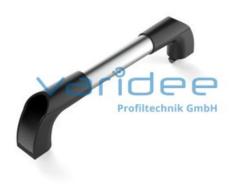

## **DATA SHEET**

System handle 8 AI - 300

Reference: SYG-8-300

Hole spacing: 300.0 mm Total length: 340.8 mm

Consists of:

2 End pieces for system handle

2 Caps for system handle

Telefon: +49 84 63 603 63-0

Fax: +49 84 63 603 63-11

2 T-Slot nuts 8 St M8, galvanized

2 Button-head screws M8x20, galvanized Handle bar AI, anodized, d = 30.0 mm (L =

170.0 mm) m = 153.0 g

The system handle 8 Al is a modular handle that can be individually adjusted in length. The anodized handle bar Al - D30 visually matches the established aluminum modular system. The handle can be screwed on from the front using T-slot nuts and screws as well as from the rear using an insert nut M8. Individual components or preassembled kits in various lengths can be ordered.