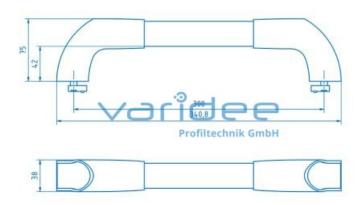

## **DATA SHEET**

System handle 8 AI - 300

Reference: SYG-8-300

Hole spacing: 300.0 mm Total length: 340.8 mm

Consists of:

2 End pieces for system handle

2 Caps for system handle

Telefon: +49 84 63 603 63-0

Fax: +49 84 63 603 63-11

2 T-Slot nuts 8 St M8, galvanized

2 Button-head screws M8x20, galvanized Handle bar AI, anodized, d = 30.0 mm (L =

170.0 mm) m = 153.0 g

The system handle 8 Al is a modular handle that can be individually adjusted in length. The anodized handle bar Al - D30 visually matches the established aluminum modular system. The handle can be screwed on from the front using T-slot nuts and screws as well as from the rear using an insert nut M8. Individual components or preassembled kits in various lengths can be ordered.