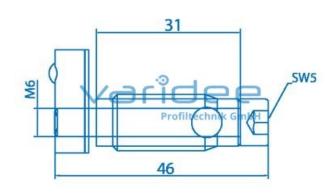

## **DATA SHEET**

Automatic-fastening set 8, stainless

Reference: SS-VE8-E

Telefon: +49 84 63 603 63-0

Fax: +49 84 63 603 63-11

Consists of:

Cutting sleeve 8, stainless steel (A2) Cap screw M6x40, DIN912, stainless steel (A2) T-slot nut 8 St M6-with guiding ridge, stainless steel (A2) (without cap) M = 11 Nm