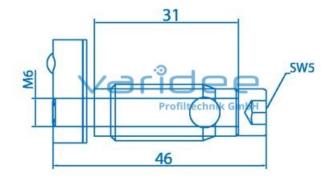

## Automatic-fastening set 8, galvanized

Reference: SS-VE8

Consists of: Cutting sleeve 8 St, galvanized Cap screw M6x40 St, DIN912, galvanized T-slot nut 8 St M6-with guiding ridge, galvanized (without cap) M = 14 Nmm = 33.0 g

Automatic fasteners are force locked connections with the option of retrofitting and moving profiles. No additional processing is required to install the fastener. Using a leftdrilling hand drill, the connector sleeve is screwed into the face of a profile groove. The thread is self-tapping.