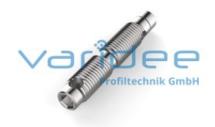

## **DATA SHEET**

Automatic-butt-fastening set 8, galvanized Reference: SS-STV-8-SZ

Consists of:

Self tapping screw 6 with through hole, St, galvanized

Self tapping screw 6 with threaded hole, St, galvanized

Cap screw DIN 912-M6x50, St, galvanized (without caps)

M = 14 Nm

m = 39.0 g

With thread form-butt fastening sets two same sized profiles can assebled at the end faces. It is recommended to always use the connectors in pairs. No additional machining is required to asemble the connector. The connector sleeves are inserted into the slots on the face side. The thread is self-forming and is screwed in using a hand drill with counter-clockwise rotation.