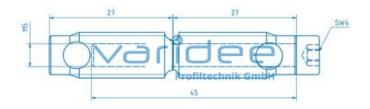

## Automatic-butt-fastening set 6, galvanized Reference: SS-STV-6-SZ

Consists of: Self tapping screw 6 with through hole, St, galvanized Self tapping screw 6 with threaded hole, St, galvanized Cap screw DIN 912-M5x45, St, galvanized M = 10 Nmm = 24.0 g

With thread form-butt fastening sets two same sized profiles can assebled at the end faces. It is recommended to always use the connectors in pairs. No additional machining is required to asemble the connector. The connector sleeves are inserted into the slots on the face side. The thread is self-forming and is screwed in using a hand drill with counter-clockwise rotation.