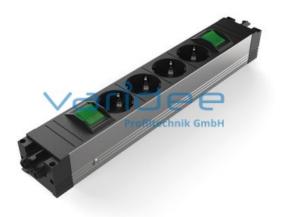

## **DATA SHEET**

Multi-socket power strip, AI (4 outlet)

Reference: SSL-ALU-4-2

Consists of: Housing aluminum, anodized Switch illuminated green, 2-pole, switches sockets 4 Plug-ins with earthing contact Switch illuminated green, 2-pole, switches power output GST18 connections (power input and output) m = 448.0 g

The multi socket power strip, AI (4 outlet) is a stable, industrial-suited multi-socket power strip with four Schuko sockets and two illuminated switches in the familiar look (housing natural anodized, front view in black). The sockets can be switched off by a switch. In addition, the power output can also be switched, which can be used as a light switch, for example. The multi-socket power strip is equipped with GST18 connections, which allow a maximum connected load of 16 A and 3,500 W. As an option, the multi-socket power strip can be simply screwed onto the profile groove using a separately ordered <u>fastening set</u>. Suitable connection cables are available as accessories.