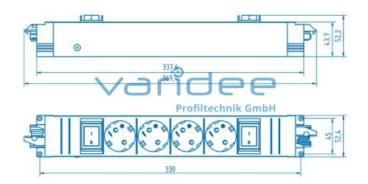

## **DATA SHEET**

Multi-socket power strip, AI (4 outlet)

Reference: SSL-ALU-4-2

Consists of: Housing aluminum, anodized Switch illuminated green, 2-pole, switches sockets 4 Plug-ins with earthing contact Switch illuminated green, 2-pole, switches power output GST18 connections (power input and output) m = 448.0 g

The multi socket power strip, AI (4 outlet) is a stable, industrial-suited multi-socket power strip with four Schuko sockets and two illuminated switches in the familiar look (housing natural anodized, front view in black). The sockets can be switched off by a switch. In addition, the power output can also be switched, which can be used as a light switch, for example. The multi-socket power strip is equipped with GST18 connections, which allow a maximum connected load of 16 A and 3,500 W. As an option, the multi-socket power strip can be simply screwed onto the profile groove using a separately ordered <u>fastening set</u>. Suitable connection cables are available as accessories.