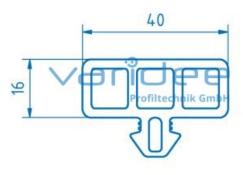

## **DATA SHEET**

Protective profile 8 40x16, black (cut)

Reference: SP-8-40x16-Z

Telefon: +49 84 63 603 63-0

Fax: +49 84 63 603 63-11

Material: TPE Color: black

Cut max.: 2000 mm Saw Cut Type B m = 332.5 g/m

The protective profile 8 prevents damage and injuries. Furthermore, the elastic hollow cavity profile made of TPE protects the profile edges from damage and can also be used as impact protection. Protective profiles are pressed directly into the profile groove 8 and lock automatically. If desired, elastic caps can be mounted to close the hollow chambers. Protective profiles are manufactured in increments of 40 mm.