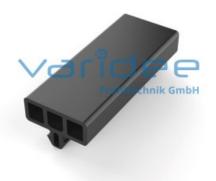

## **DATA SHEET**

Protective profile 8 40x16, black (cut)

Reference: SP-8-40x16-Z

Telefon: +49 84 63 603 63-0

Fax: +49 84 63 603 63-11

Material: TPE Color: black

Cut max.: 2000 mm Saw Cut Type B m = 332.5 g/m

The protective profile 8 prevents damage and injuries. Furthermore, the elastic hollow cavity profile made of TPE protects the profile edges from damage and can also be used as impact protection. Protective profiles are pressed directly into the profile groove 8 and lock automatically. If desired, elastic caps can be mounted to close the hollow chambers. Protective profiles are manufactured in increments of 40 mm.