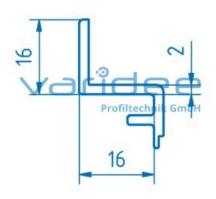

## **DATA SHEET**

Panel-clamping-strip 8 Al (cut)

Reference: SEL8-AL-Z

Material: Al

Surface: anodized Color: natural color Cut max.: 3000 mm Saw Cut Type A m = 256.0 g/m

Telefon: +49 84 63 603 63-0

Fax: +49 84 63 603 63-11

Panel-clamping-strips can be used to retrofit panel elements into closed profile frames. To improve the appearance, the panels are mounted flush with the outer edge of the base frame. For mounting there is no additional processing necessary. An aluminum strip is inserted into the profile groove to hold the panel. Afterwards it is fixed in place with an elastic plastic strip. If necessary, the plastic strip can be removed and the pane removed.