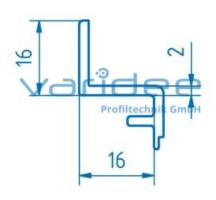

## **DATA SHEET**

Panel-clamping-strip 8 Al (3 meters)

Reference: SEL8-AL-S3

Telefon: +49 84 63 603 63-0

Fax: +49 84 63 603 63-11

Material: Al

Surface: anodized Color: natural color Length: 3000 mm m = 256.0 g/m

Panel-clamping-strips can be used to retrofit panel elements into closed profile frames. To improve the appearance, the panels are mounted flush with the outer edge of the base frame. For mounting there is no additional processing necessary. An aluminum strip is inserted into the profile groove to hold the panel. Afterwards it is fixed in place with an elastic <u>plastic strip</u>. If necessary, the plastic strip can be removed and the pane removed.