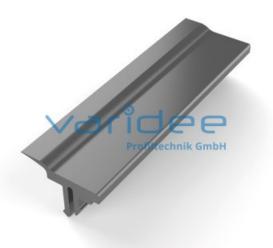

## **DATA SHEET**

Reference: SEL8-2-4-Z Panel-clamping-strip 8 2-4 mm, grey (cut)

Material: PP / TPE

Color: traffic grey similar to RAL 7042

Cut max.: 3000 mm Saw Cut Type A m = 151.0 g/m

Telefon: +49 84 63 603 63-0

Fax: +49 84 63 603 63-11

Panel-clamping-strips can be used to retrofit panel elements into closed profile frames. To improve the appearance, the panels are mounted flush with the outer edge of the base frame. For mounting there is no additional processing necessary. An aluminum strip is inserted into the profile groove to hold the panel. Afterwards it is fixed in place with an elastic plastic strip. If necessary, the plastic strip can be removed and the pane removed.