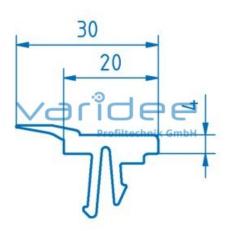

## **DATA SHEET**

Reference: SEL8-2-4-Z Panel-clamping-strip 8 2-4 mm, grey (cut)

Material: PP / TPE

Color: traffic grey similar to RAL 7042

Cut max.: 3000 mm Saw Cut Type A m = 151.0 g/m

Telefon: +49 84 63 603 63-0

Fax: +49 84 63 603 63-11

Panel-clamping-strips can be used to retrofit panel elements into closed profile frames. To improve the appearance, the panels are mounted flush with the outer edge of the base frame. For mounting there is no additional processing necessary. An aluminum strip is inserted into the profile groove to hold the panel. Afterwards it is fixed in place with an elastic plastic strip. If necessary, the plastic strip can be removed and the pane removed.