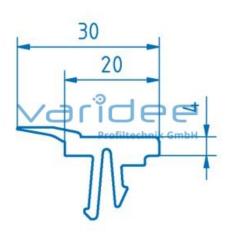

## **DATA SHEET**

Panel-clamping-strip 8 2-4 mm, grey (3 meters)

Reference: SEL8-2-4-S3

Telefon: +49 84 63 603 63-0

Fax: +49 84 63 603 63-11

Material: PP / TPE

Color: traffic grey similar to RAL 7042

Length: 3000 mm m = 151.0 g/m

Panel-clamping-strips can be used to retrofit panel elements into closed profile frames. To improve the appearance, the panels are mounted flush with the outer edge of the base frame. For mounting there is no additional processing necessary. An <u>aluminum strip</u> is inserted into the profile groove to hold the panel. Afterwards it is fixed in place with an elastic plastic strip. If necessary, the plastic strip can be removed and the pane removed.