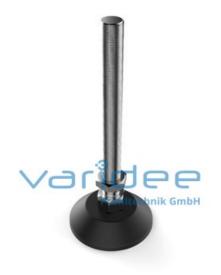

## **DATA SHEET**

Knuckle foot D80 M16x180, heavy

Reference: S-D80-M16x180-S

Telefon: +49 84 63 603 63-0

Fax: +49 84 63 603 63-11

Consists of:

Foot plate, GD-Zn, black, powder coated Threaded rod for knuckle feet heavy M16x150, St, galvanized Fixing screw M8, St, galvanized Hexagon nut DIN 439-M16, St, galvanized Load:  $F_{max} = 30000 \text{ N}$  m = 479.5 g

Knuckle feet heavy are suitable for infinitely variable height and level adjustment of all types of tables and frames. The inclination adjustment is made by a ball socket and a rubber buffer. In addition, the threaded rod is screwed directly to the foot plate in heavy designs. A <u>rubber insert D80 E</u> can be used to prevent displacement and as floor protection.