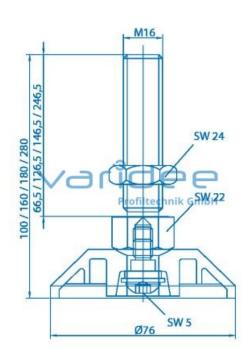

## **DATA SHEET**

Knuckle foot D80 M16x180, heavy

Reference: S-D80-M16x180-S

Telefon: +49 84 63 603 63-0

Fax: +49 84 63 603 63-11

Consists of:

Foot plate, GD-Zn, black, powder coated Threaded rod for knuckle feet heavy M16x150, St, galvanized Fixing screw M8, St, galvanized Hexagon nut DIN 439-M16, St, galvanized Load:  $F_{max} = 30000 \text{ N}$  m = 479.5 g

Knuckle feet heavy are suitable for infinitely variable height and level adjustment of all types of tables and frames. The inclination adjustment is made by a ball socket and a rubber buffer. In addition, the threaded rod is screwed directly to the foot plate in heavy designs. A <u>rubber insert D80 E</u> can be used to prevent displacement and as floor protection.