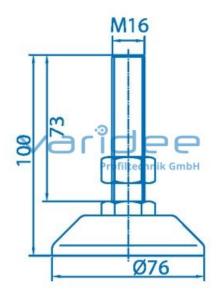

## Knuckle foot D80 M16x100

Reference: S-D80-M16x100

Consists of: Spindle, St, galvanized Foot plate, GD-Zn, black, powder coated Hexagon nut DIN 934-M16, St, galvanized Load:  $F_{max} = 10000 \text{ N}$ m = 373.5 g