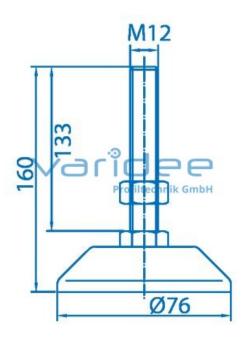

## Knuckle foot D80 M12x160

Reference: S-D80-M12x160

Consists of: Spindle, St, galvanized Foot plate, GD-Zn, black, powder coated Hexagon nut DIN 934-M12, St, galvanized Load:  $F_{max} = 10000 \text{ N}$ m = 342.5 g