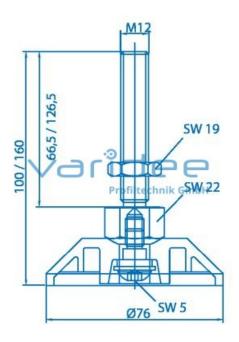

## Reference: S-D80-M12x100-S

Consists of: Foot plate, GD-Zn, black, powder coated Threaded rod for knuckle feet heavy M12x66, St, galvanized Fixing screw M8, St, galvanized Hexagon nut DIN 439-M12, St, galvanized Load:  $F_{max} = 30000$  N m = 318.5 g

Knuckle feet heavy are suitable for infinitely variable height and level adjustment of all types of tables and frames. The inclination adjustment is made by a ball socket and a rubber buffer. In addition, the threaded rod is screwed directly to the foot plate in heavy designs. A <u>rubber insert</u> <u>D80 E</u> can be used to prevent displacement and as floor protection.