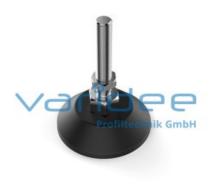

## Reference: S-D80-M12x100-S

Consists of: Foot plate, GD-Zn, black, powder coated Threaded rod for knuckle feet heavy M12x66, St, galvanized Fixing screw M8, St, galvanized Hexagon nut DIN 439-M12, St, galvanized Load:  $F_{max} = 30000$  N m = 318.5 g

Knuckle feet heavy are suitable for infinitely variable height and level adjustment of all types of tables and frames. The inclination adjustment is made by a ball socket and a rubber buffer. In addition, the threaded rod is screwed directly to the foot plate in heavy designs. A <u>rubber insert</u> <u>D80 E</u> can be used to prevent displacement and as floor protection.