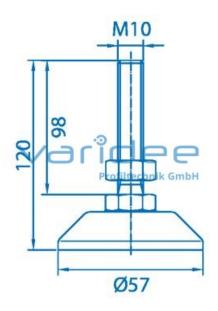

## Knuckle foot D60 M10x120

Reference: S-D60-M10x120

Consists of: Spindle, St, galvanized Foot plate, GD-Zn, black, powder coated Hexagon nut DIN 934-M10, St, galvanized Load:  $F_{max} = 5000 \text{ N}$ m = 167.0 g