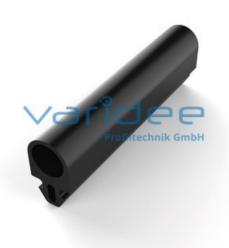

## **DATA SHEET**

Stop profile 8 20x18, black (cut)

Reference: AP8-20x18-Z

Oil- and water resistant Hardness: 70 SH A

Telefon: +49 84 63 603 63-0

Fax: +49 84 63 603 63-11

Material: NBR Color: black Cut max.: 20 m Saw Cut Type A m = 240.0 g/m

The stop profile 8 20x18, black can be used as a stop for doors and as a lip seal to close gaps. The component is oil and water resistant and can be used in combination with all profiles of series 8. It is installed by pressing into the profile groove. When used as a lip seal, the height should be reduced under pressure by a maximum of 5 mm, so that a gap of at least 15 mm remains.