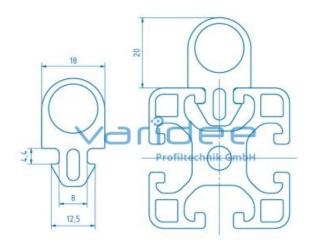

## **DATA SHEET**

Stop profile 8 20x18, black (cut)

Reference: AP8-20x18-Z

Oil- and water resistant Hardness: 70 SH A

Telefon: +49 84 63 603 63-0

Fax: +49 84 63 603 63-11

Material: NBR Color: black Cut max.: 20 m Saw Cut Type A m = 240.0 g/m

The stop profile 8 20x18, black can be used as a stop for doors and as a lip seal to close gaps. The component is oil and water resistant and can be used in combination with all profiles of series 8. It is installed by pressing into the profile groove. When used as a lip seal, the height should be reduced under pressure by a maximum of 5 mm, so that a gap of at least 15 mm remains.