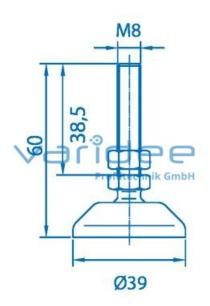

## Knuckle foot D40 M8x60

Reference: S-D40-M8x60

Consists of: Plate D40 PA, black Threaded rod M8x40, St, galvanized Hexagon nut M8, St, galvanized Load:  $F_{max} = 1500 \text{ N}$ m = 36.0 g

Knuckle feet are used for adjusting the height of tables and frames of any type. The height is infinitely adjustable. The inclination adjustment is ensured by a ball socket. A separately orderable rubber insert can be used to prevent displacement and to protect the floor.