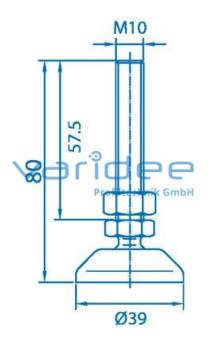

## Knuckle foot D40 M10x80

Reference: S-D40-M10x80

Consists of: Plate D40 PA, black Threaded rod M10x60, St, galvanized Hexagon nut M10, St, galvanized Load:  $F_{max} = 1500 \text{ N}$ m = 64.0 g

Knuckle feet are used for adjusting the height of tables and frames of any type. The height is infinitely adjustable. The inclination adjustment is ensured by a ball socket. A separately orderable rubber insert can be used to prevent displacement and to protect the floor.