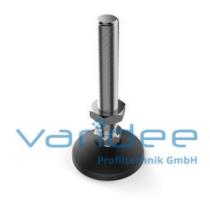

## Knuckle foot D40 M10x80

Reference: S-D40-M10x80

Consists of: Plate D40 PA, black Threaded rod M10x60, St, galvanized Hexagon nut M10, St, galvanized Load:  $F_{max} = 1500 \text{ N}$ m = 64.0 g

Knuckle feet are used for adjusting the height of tables and frames of any type. The height is infinitely adjustable. The inclination adjustment is ensured by a ball socket. A separately orderable rubber insert can be used to prevent displacement and to protect the floor.