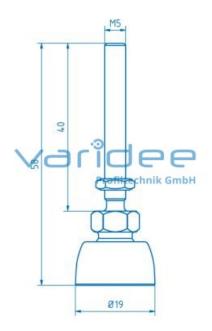

## Knuckle foot D20 M5x45

Reference: S-D20-M5x45

Consists of: Plate D20 PA, black Threaded rod M5x40, St, galvanized Hexagon nut M5, St, galvanized Load:  $F_{max} = 750 \text{ N}$ m = 15.0 g

Knuckle feet are used for adjusting the height of tables and frames of any type. The height is infinitely adjustable. The inclination adjustment is ensured by a ball socket. A separately orderable rubber insert can be used to prevent displacement and to protect the floor.