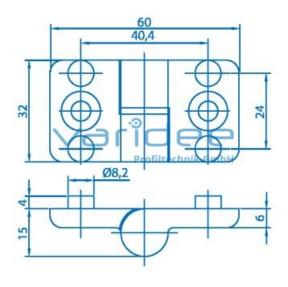

## **DATA SHEET**

Hinge 8 PA, left

Reference: SCH8-PA-L

Consists of: Hinge 8 PA, left, PA-GF, black Cylinder pin, St, galvanized Washer, PA, black Load:  $F_{max} = 100 \text{ N}$ m = 20.5 g

Telefon: +49 84 63 603 63-0

Fax: +49 84 63 603 63-11

Hinges PA are well-suited for light doors and flaps. They are equipped with an anti-twist lock which is inserted into the profile groove. Surface elements which are fastened using hinges PA have to be processed with through bores (for processing drawing see downloads). Door elements can be attached in such a way that they can be subsequently lifted out or permanently mounted. Hinges on the right and left can be combined.