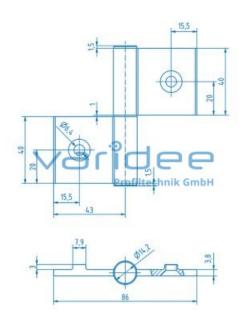

## **DATA SHEET**

Hinge 8 Al PP4 light

Reference: SCH8-AL-PP4

Consists of:

2 Hinge halves for hinge 8 Al PP4 light, natural anodized

2 Caps, PA-GF, grey Hinge pin, stainless steel

Telefon: +49 84 63 603 63-0 Fax: +49 84 63 603 63-11

2 T-slot nuts NS8-M6-with guiding ridge, St, galvanized

2 Countersunk screws M6x14, St, galvanized m = 113.0 g

The hinge 8 Al PP4 light is suitable for swing doors and flaps with medium loads. The hinges can be fitted both as top-mounted hinges and in the door gap (between door and frame). A gap of 4.0 mm must be provided on the hinge. Mounting in the door gap offers the advantage that the fixing screws are covered when the door is closed and cannot be removed.