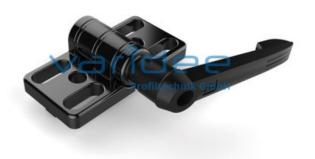

## **DATA SHEET**

Hinge 8 40 Zn with clamp lever

Reference: SCH8-40-ZN-KH

Telefon: +49 84 63 603 63-0

Fax: +49 84 63 603 63-11

Consists of: Hinge, GD-Zn, black powder coated Clamp lever, PA-GF, black Load:  $F_{max} = 500 \text{ N}$ m = 210.5 q

Hinges 8 Zn with clamp lever are universal hinges for flaps and doors with higher loads. Furthermore, profiles can also be connected at any angle. Integrated anti-twist locks for additional fixing in the groove are attached. These can optionally be removed. The hinge has a swivel range of up to 180°. The hinges can be locked by means of an integrated clamp lever; the holding force is based on the length of the attached struts.