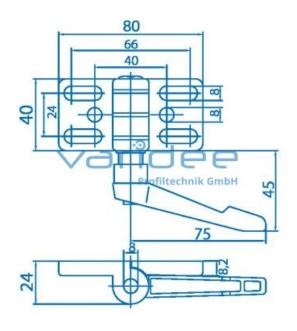

## **DATA SHEET**

Hinge 8 40 Zn with clamp lever

Reference: SCH8-40-ZN-KH

Telefon: +49 84 63 603 63-0

Fax: +49 84 63 603 63-11

Consists of: Hinge, GD-Zn, black powder coated Clamp lever, PA-GF, black Load:  $F_{max} = 500 \text{ N}$ m = 210.5 q

Hinges 8 Zn with clamp lever are universal hinges for flaps and doors with higher loads. Furthermore, profiles can also be connected at any angle. Integrated anti-twist locks for additional fixing in the groove are attached. These can optionally be removed. The hinge has a swivel range of up to 180°. The hinges can be locked by means of an integrated clamp lever; the holding force is based on the length of the attached struts.