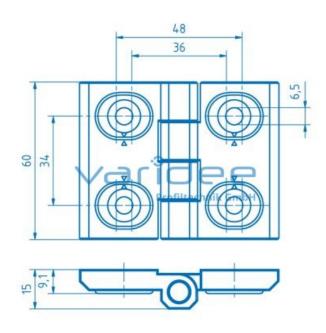

## **DATA SHEET**

Hinge 2D 76x60 Zn, black

Reference: SCH8-2D-B

Adjustable in width

Hole spacing: 34 mm (height) Hole spacing: 38-46 mm (width)

Consists of:

Hinge, GD-Zn, black, powder coated

Axle, stainless steel (A2) Load:  $F_{max} = 1200 \text{ N}$ 

Telefon: +49 84 63 603 63-0

Fax: +49 84 63 603 63-11

m = 202.0 g

Hinges 2D are robust universally applicable hinges for flaps and doors with higher loads. The door gap can be individually adjusted in the range of 0-8 mm using the supplied adjustment washers. They are attached to the profile groove using separately orderable T-slot nuts and countersunk screws M6.