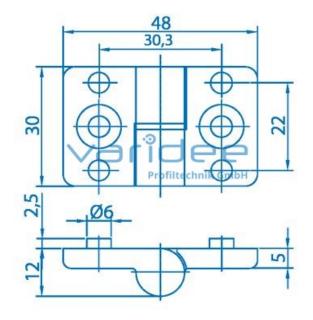

## **DATA SHEET**

Hinge 6 PA, right

Reference: SCH6-PA-R

Consists of: Hinge 6 PA, right, PA-GF, black Cylinder pin, St, galvanized Washer, PA, black Load:  $F_{max} = 75 \text{ N}$ m = 13.5 g

Hinges PA are well-suited for light doors and flaps. They are equipped with an anti-twist lock which is inserted into the profile groove. Surface elements which are fastened using hinges PA have to be processed with through bores (for processing drawing see downloads). Door elements can be attached in such a way that they can be subsequently lifted out or permanently mounted. Hinges on the right and left can be combined.