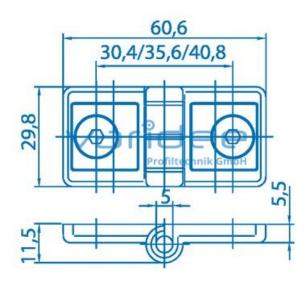

## **DATA SHEET**

Hinge 6 30 Zn 8/8

Reference: SCH30-ZN-8/8

Consists of:

Hinge, GD-Zn, black, powder coated 2 Anti-twist locks 8, GD-Zn, black 2 Countersunk screws DIN 7991-M5x16, St, black Load: F<sub>max</sub> = 300 N

Load:  $F_{max} = 300 \text{ N}$ m = 66.5 g

Telefon: +49 84 63 603 63-0

Fax: +49 84 63 603 63-11

Hinges Zn are universal hinges for flaps and doors with higher loads. Furthermore, profiles can also be connected at any angle. Integrated, asymmetrical anti-twist locks for additional fixing in the groove are attached. These can optionally be removed. The hinge has a swivel range of up to 180°.