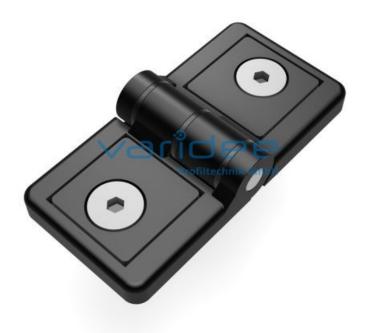

## **DATA SHEET**

Hinge 6 30 Zn 8/8

Reference: SCH30-ZN-8/8

Consists of:

Hinge, GD-Zn, black, powder coated 2 Anti-twist locks 8, GD-Zn, black 2 Countersunk screws DIN 7991-M5x16, St, black Load: F<sub>max</sub> = 300 N

Load:  $F_{max} = 300 \text{ N}$ m = 66.5 g

Telefon: +49 84 63 603 63-0

Fax: +49 84 63 603 63-11

Hinges Zn are universal hinges for flaps and doors with higher loads. Furthermore, profiles can also be connected at any angle. Integrated, asymmetrical anti-twist locks for additional fixing in the groove are attached. These can optionally be removed. The hinge has a swivel range of up to 180°.