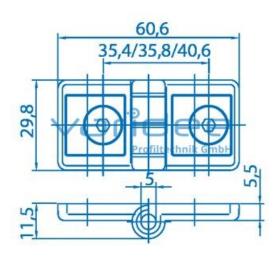

## **DATA SHEET**

Hinge 6 30 Zn 6/8

Reference: SCH30-ZN-6/8

Consists of:

Hinge, GD-Zn, black, powder coated Anti-twist lock 6, GD-Zn, black Anti-twist lock 8, GD-Zn, black Countersunk screw DIN 7991-M5x14, St, black Countersunk screw DIN 7991-M5x16, St, black

Load:  $F_{max} = 300 \text{ N}$ 

m = 66.5 g

Hinges Zn are universal hinges for flaps and doors with higher loads. Furthermore, profiles can also be connected at any angle. Integrated, asymmetrical anti-twist locks for additional fixing in the groove are attached. These can optionally be removed. The hinge has a swivel range of up to 180°.