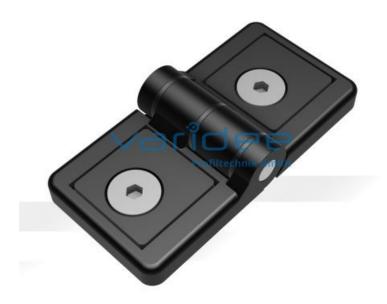

## **DATA SHEET**

Hinge 6 30 Zn 6/8

Reference: SCH30-ZN-6/8

Consists of:

Hinge, GD-Zn, black, powder coated Anti-twist lock 6, GD-Zn, black Anti-twist lock 8, GD-Zn, black Countersunk screw DIN 7991-M5x14, St, black Countersunk screw DIN 7991-M5x16, St, black

Load:  $F_{max} = 300 \text{ N}$ 

m = 66.5 g

Hinges Zn are universal hinges for flaps and doors with higher loads. Furthermore, profiles can also be connected at any angle. Integrated, asymmetrical anti-twist locks for additional fixing in the groove are attached. These can optionally be removed. The hinge has a swivel range of up to 180°.