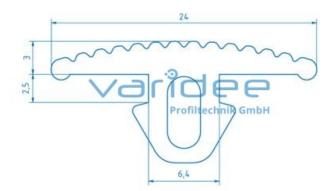

## **DATA SHEET**

Cover profile 6 24x3, black (20 meters)

Reference: AP6-24x3-R20

Oil- and water resistant Hardness: 80 Sh A Material: NBR Color: black Length: 20 m m = 103.0 g/m

The cover profile 6 24x3, black is an elastic cover for the profile groove. It can also be used as a non-slip support and as a stop, e.g. for sliding doors. The component is oil and water resistant and can be used in combination with all profiles of series 6. It is mounted by pressing it into the profile groove.