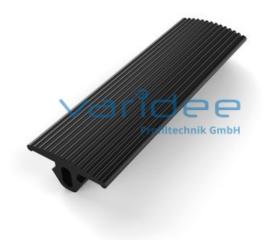

## **DATA SHEET**

Cover profile 6 24x3, black (20 meters)

Reference: AP6-24x3-R20

Oil- and water resistant Hardness: 80 Sh A Material: NBR Color: black Length: 20 m m = 103.0 g/m

The cover profile 6 24x3, black is an elastic cover for the profile groove. It can also be used as a non-slip support and as a stop, e.g. for sliding doors. The component is oil and water resistant and can be used in combination with all profiles of series 6. It is mounted by pressing it into the profile groove.