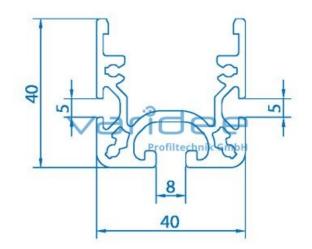

## **DATA SHEET**

Castor rail 8 40x40, anodized (6 meters)

Reference: RS8-40x40-S6

Material: Aluminum, EN AW 6060 T66 Surface: anodized, A6, C0 Color: natural color Length: 6000 mm m = 1.28 kg/m

In the roller tracks 8 40x40 a wide variety of attachments can be used. The profile is compatible with all castor inserts D28, with ball castor inserts D16, with backstop inserts and with brush inserts. Furthermore the roller track can be used as a sliding guide strip. Sliding wedge inserts and ESD-compatible slide rails are available for this purpose. The cutting length of the castor rail should be matched to the 50 mm grid of the inserts.