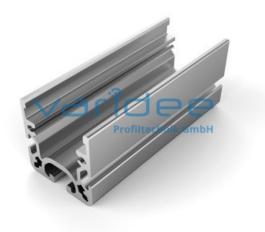

## **DATA SHEET**

Castor rail 8 40x40, anodized (6 meters)

Reference: RS8-40x40-S6

Material: Aluminum, EN AW 6060 T66 Surface: anodized, A6, C0 Color: natural color Length: 6000 mm m = 1.28 kg/m

In the roller tracks 8 40x40 a wide variety of attachments can be used. The profile is compatible with all castor inserts D28, with ball castor inserts D16, with backstop inserts and with brush inserts. Furthermore the roller track can be used as a sliding guide strip. Sliding wedge inserts and ESD-compatible slide rails are available for this purpose. The cutting length of the castor rail should be matched to the 50 mm grid of the inserts.