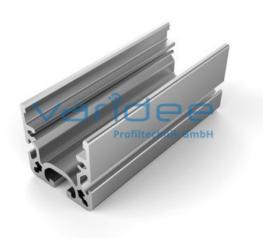

## **DATA SHEET**

Castor rail 8 40x40, anodized (3 meters)

Reference: RS8-40x40-S3

Material: Aluminum, EN AW 6060 T66

Surface: anodized, A6, C0

Color: natural color Length: 3000 mm m = 1.28 kg/m

In the roller tracks 8 40x40 a wide variety of attachments can be used. The profile is compatible with all castor inserts D28, with ball castor inserts D16, with backstop inserts and with brush inserts. Furthermore the roller track can be used as a sliding guide strip. Sliding wedge inserts and ESD-compatible slide rails are available for this purpose. The cutting length of the castor rail should be matched to the 50 mm grid of the inserts.