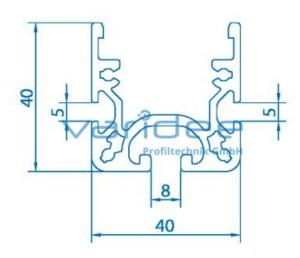

## **DATA SHEET**

Castor rail 8 40x40, anodized (3 meters)

Reference: RS8-40x40-S3

Material: Aluminum, EN AW 6060 T66

Surface: anodized, A6, C0

Color: natural color Length: 3000 mm m = 1.28 kg/m

In the roller tracks 8 40x40 a wide variety of attachments can be used. The profile is compatible with all castor inserts D28, with ball castor inserts D16, with backstop inserts and with brush inserts. Furthermore the roller track can be used as a sliding guide strip. Sliding wedge inserts and ESD-compatible slide rails are available for this purpose. The cutting length of the castor rail should be matched to the 50 mm grid of the inserts.