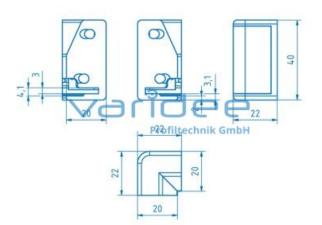

## Frame profile corner connector set 8 40x20

Reference: RP-EV8-40x20

Consists of: Base body GD-Zn, white aluminum, painted Cap, PA-GF, grey similar to RAL 7042 4 Cylinder head screws M4x20, self-tapping, St, galvanized m = 54.0 g

The frame profile corner connector set 8 40x20 serves as a connecting element for the frame profile 8 40x20, anodized. The supplied self-tapping cap screws enable easy, unmachined assembly of the frame profiles. Furthermore, the cover cap included ensures an attractive finish of the connector set.