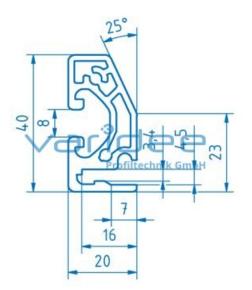

## Frame profile 8 40x20, anodized (6 meters)

Reference: RP8-40x20-S6

Material: Aluminum, EN AW 6060 T66 Surface: anodized, A6, C0 Color: natural color Length: 6000 mm m = 0.879 kg/m

The frame profile 8 40x20 enables the framing of panel elements up to a thickness of 4 mm. It is mainly used for the construction of trays. Matching <u>frame profile corner connector sets 8 40x20</u> ensure quick and safe installation. Frame profiles are ideally suited for shelves on racks or for storage levels on worktables. The external profile groove 8 is used for adapting to base frames or for attaching add-on parts such as the <u>angle locking bracket 8 80x40</u>.

The immersion depth of the panel elements is calculated as follows:

Panel elements 2-3 mm: Outer dimension (frame) - 10 mm

Panel elements 4 mm: Outer dimension (frame) - 26 mm.

Industriestraße 31 91171 Greding www.varidee.de info@varidee.de Telefon: +49 84 63 603 63-0 Fax: +49 84 63 603 63-11