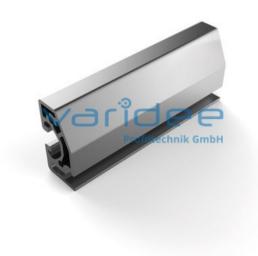

## Frame profile 8 40x20, anodized (6 meters)

Reference: RP8-40x20-S6

Material: Aluminum, EN AW 6060 T66 Surface: anodized, A6, C0 Color: natural color Length: 6000 mm m = 0.879 kg/m

The frame profile 8 40x20 enables the framing of panel elements up to a thickness of 4 mm. It is mainly used for the construction of trays. Matching <u>frame profile corner connector sets 8 40x20</u> ensure quick and safe installation. Frame profiles are ideally suited for shelves on racks or for storage levels on worktables. The external profile groove 8 is used for adapting to base frames or for attaching add-on parts such as the <u>angle locking bracket 8 80x40</u>.