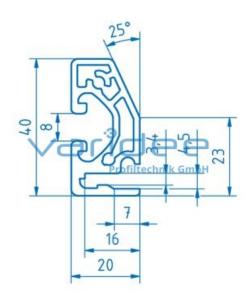

The frame profile 8 40x20 enables the framing of panel elements up to a thickness of 4 mm. It is mainly used for the construction of trays. Matching <u>frame profile corner connector sets 8 40x20</u> ensure quick and safe installation. Frame profiles are ideally suited for shelves on racks or for storage levels on worktables. The external profile groove 8 is used for adapting to base frames or for attaching add-on parts such as the <u>angle locking bracket 8 80x40</u>.

The immersion depth of the panel elements is calculated as follows:

Panel elements 2-3 mm: Outer dimension (frame) - 10 mm Panel elements 4 mm: Outer dimension (frame) - 26 mm.