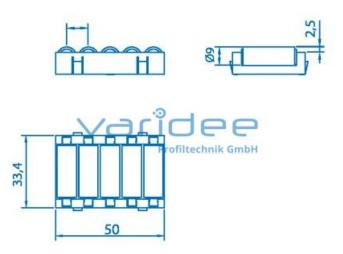

m = 29.5 g

Castor insert D9 with 5x cylindrical rollers D = 9.0 mm, suitable for castor rail 8 40x40. The minimized roller distance of 10.0 mm prevents workpieces or containers from dipping into the roller gap. Due to the reduced point load it is particularly suitable for very soft cardboard boxes and rough structured box bottoms. The installation length of the roller inserts is 50 mm each. The housing color is black for all roller inserts.