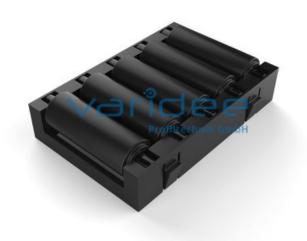

m = 29.5 g

Castor insert D9 with 5x cylindrical rollers D = 9.0 mm, suitable for castor rail 8 40x40. The minimized roller distance of 10.0 mm prevents workpieces or containers from dipping into the roller gap. Due to the reduced point load it is particularly suitable for very soft cardboard boxes and rough structured box bottoms. The installation length of the roller inserts is 50 mm each. The housing color is black for all roller inserts.